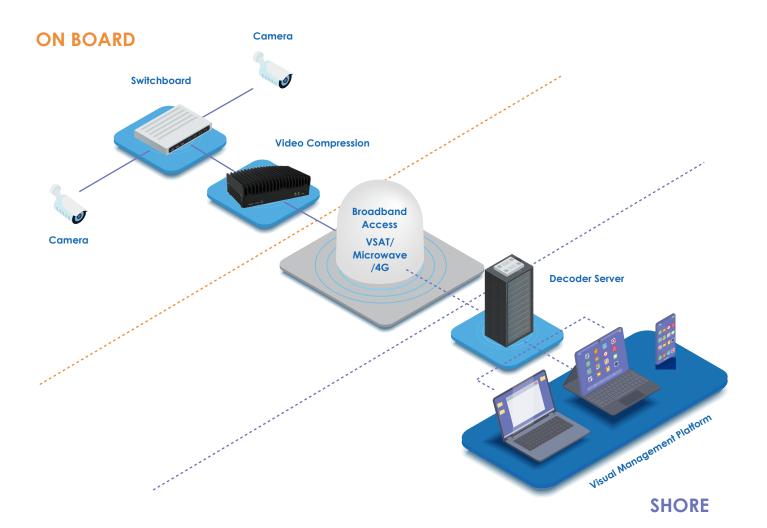

#### **Network System**

Cooperate with KINGSAT shipboard broad -band access to improve bandwidth utilization and save airtime costs